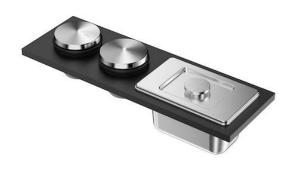

## Kit "H"

2 terracotta bowls with stainless steel lid Stainless steel bowl with lid

Equipped troughs accessories

Code: 8100 702

## **TECHNICAL DATA**

8100 702

1 x black support 1 x stainless steel stray 2 x terracotta bowl with stainless steel lid and wooden spoon