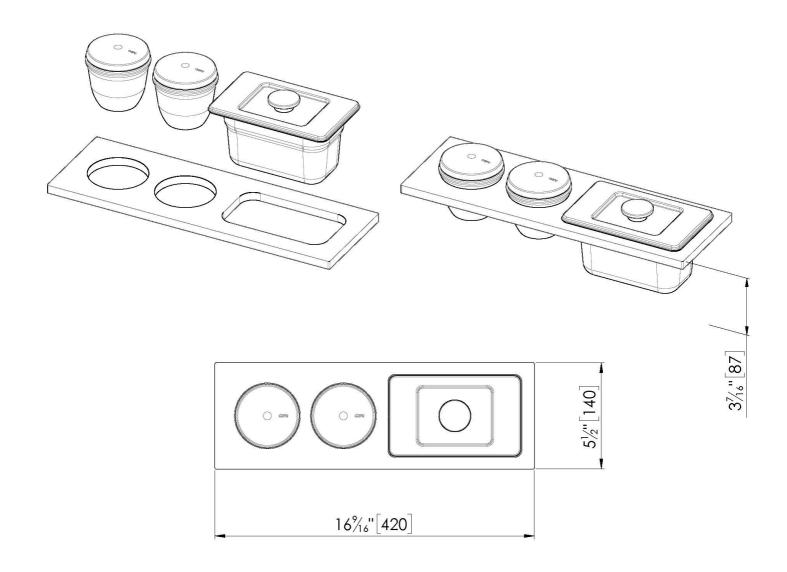

## **DETAILS**

| Equipped troughs accessories         | Multifunction kit                                                                                                                                                                              |
|--------------------------------------|------------------------------------------------------------------------------------------------------------------------------------------------------------------------------------------------|
| Туре                                 | Standard                                                                                                                                                                                       |
| Dimensions                           | 16 <sup>9/16</sup> " x 5 <sup>1/2</sup> "                                                                                                                                                      |
| Length                               | 3 unit - Standard                                                                                                                                                                              |
| Key to understanding the accessories | The lengths of the channels and accessories are indicated in "units"; for the composition, the sum of the "units" of the accessories must be the same as the length in "units" of the channel. |

## **TECHNICAL DATA**

8100 702

1 x black support 1 x stainless steel stray 2 x terracotta bowl with stainless steel lid and wooden spoon